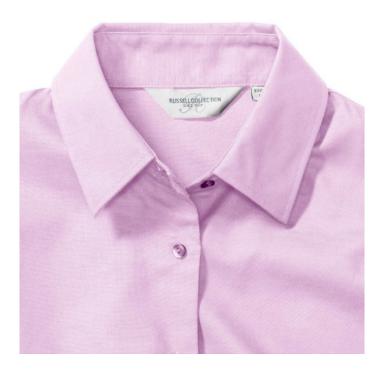

## **Specification**

RUSSELL Women's Long Sleeve Shirt EASY CARE OXFORD.Ideal choice for corporate wear because everyone looks good.Classical collar with or without buttons, two buttons on cuff.70% Cotton / 30% Oxford polyester, 130/135 g / m2.Wash 40 degrees.EASY CARE - fast drying, easy to iron classic Pnk 5XL