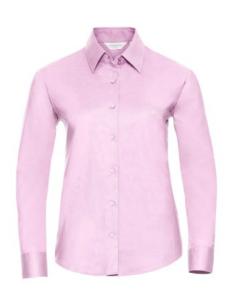

### RUSSELL EASY CARE OXFORD WOMEN'S LONG SLEEVE SHIRT

## **Specification**

RUSSELL Women's Long Sleeve Shirt EASY CARE OXFORD.Ideal choice for corporate wear because everyone looks good.Classical collar with or without buttons, two buttons on cuff.70% Cotton / 30% Oxford polyester, 130/135 g / m2.Wash 40 degrees.EASY CARE - fast drying, easy to iron classic Pnk 5XL